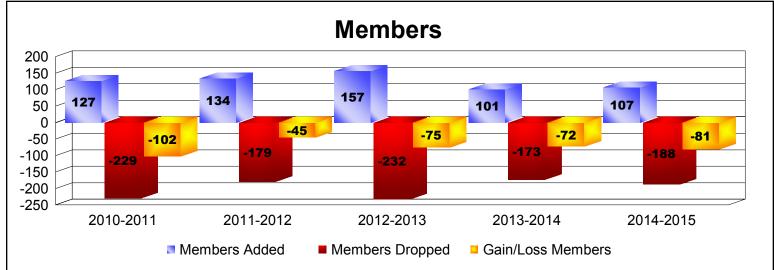

District 25 D

As of June 2015 Cumulative

| Year      | New<br>Clubs | Dropped<br>Clubs | Gain/<br>Loss<br>Clubs | New<br>Members | Charter<br>Members | Reinstate<br>Members | Transfer<br>Members | Total<br>Member<br>Added | Total<br>Members<br>Dropped | Gain/<br>Loss<br>Members |
|-----------|--------------|------------------|------------------------|----------------|--------------------|----------------------|---------------------|--------------------------|-----------------------------|--------------------------|
| 2010-2011 | 0            | 0                | 0                      | 105            | 0                  | 17                   | 5                   | 127                      | -229                        | -102                     |
| 2011-2012 | 0            | -1               | -1                     | 120            | 0                  | 12                   | 2                   | 134                      | -179                        | -45                      |
| 2012-2013 | 0            | -2               | -2                     | 140            | 0                  | 9                    | 8                   | 157                      | -232                        | -75                      |
| 2013-2014 | 0            | 0                | 0                      | 92             | 0                  | 8                    | 1                   | 101                      | -173                        | -72                      |
| 2014-2015 | 0            | -1               | -1                     | 94             | 0                  | 9                    | 4                   | 107                      | -188                        | -81                      |
| Average   | 0            | -1               | -1                     | 110            | 0                  | 11                   | 4                   | 125                      | -200                        | -75                      |