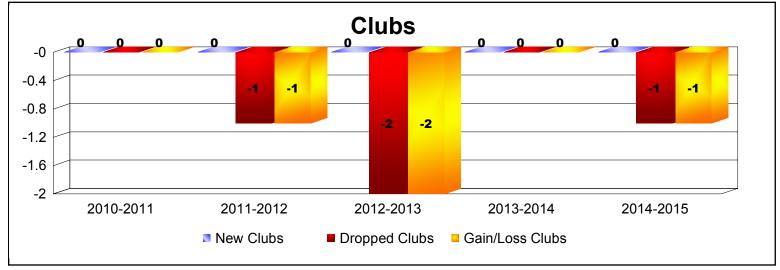

District 25 D

As of June 2015 Cumulative

| Year      | New<br>Clubs | Dropped<br>Clubs | Gain/<br>Loss<br>Clubs | New<br>Members | Charter<br>Members | Reinstate<br>Members | Transfer<br>Members | Total<br>Member<br>Added | Total<br>Members<br>Dropped | Gain/<br>Loss<br>Members |
|-----------|--------------|------------------|------------------------|----------------|--------------------|----------------------|---------------------|--------------------------|-----------------------------|--------------------------|
| 2010-2011 | 0            | 0                | 0                      | 105            | 0                  | 17                   | 5                   | 127                      | -229                        | -102                     |
| 2011-2012 | 0            | -1               | -1                     | 120            | 0                  | 12                   | 2                   | 134                      | -179                        | -45                      |
| 2012-2013 | 0            | -2               | -2                     | 140            | 0                  | 9                    | 8                   | 157                      | -232                        | -75                      |
| 2013-2014 | 0            | 0                | 0                      | 92             | 0                  | 8                    | 1                   | 101                      | -173                        | -72                      |
| 2014-2015 | 0            | -1               | -1                     | 94             | 0                  | 9                    | 4                   | 107                      | -188                        | -81                      |
| Average   | 0            | -1               | -1                     | 110            | 0                  | 11                   | 4                   | 125                      | -200                        | -75                      |